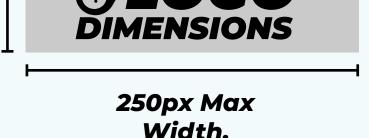

#### Please submit your logo per the specification below. (Note: Logo submissions can only be within the parameters provided

Step Two.

WCO does not have the capability to creating custom art, please see your marketing department for assistance)

Height.

72px Max

**PRO-TIP** 

SVG FILE TYPE ONLY

**ALLOW ROOM FOR TOP & BOTTOM** 

**LOGO ART.** 

LOGO PADDING WHEN PROVIDING

Step Three. PLEASE SUBMIT COLOR SPECIFICATIONS & LOGO TO: