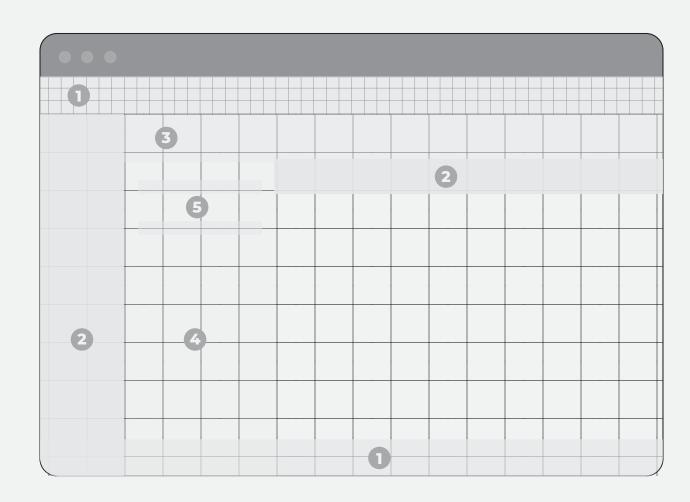

# Instructions. Step One.

Please fill out the hex codes per the spec sheet below. (colors may be used **more than once**: consider **contrast** between elements

### **HEX COLOR CODE**

| Header/Footer Background       | 30 40 40 40 40 40 |
|--------------------------------|-------------------|
| 2 Navigation Bars (Dark Color) | #####             |
| 3 SubHead Background           | *****             |
| In-line Selection Background   | *****             |
| Menu Item (Dark Color)         | *****             |
|                                |                   |

**PRO-TIP** 

FOR HEX COLORS & SVG LOGO ART.

**MARKETING OR BRANDING OFFICIALS** 

**PLEASE REACH OUT TO YOUR** 